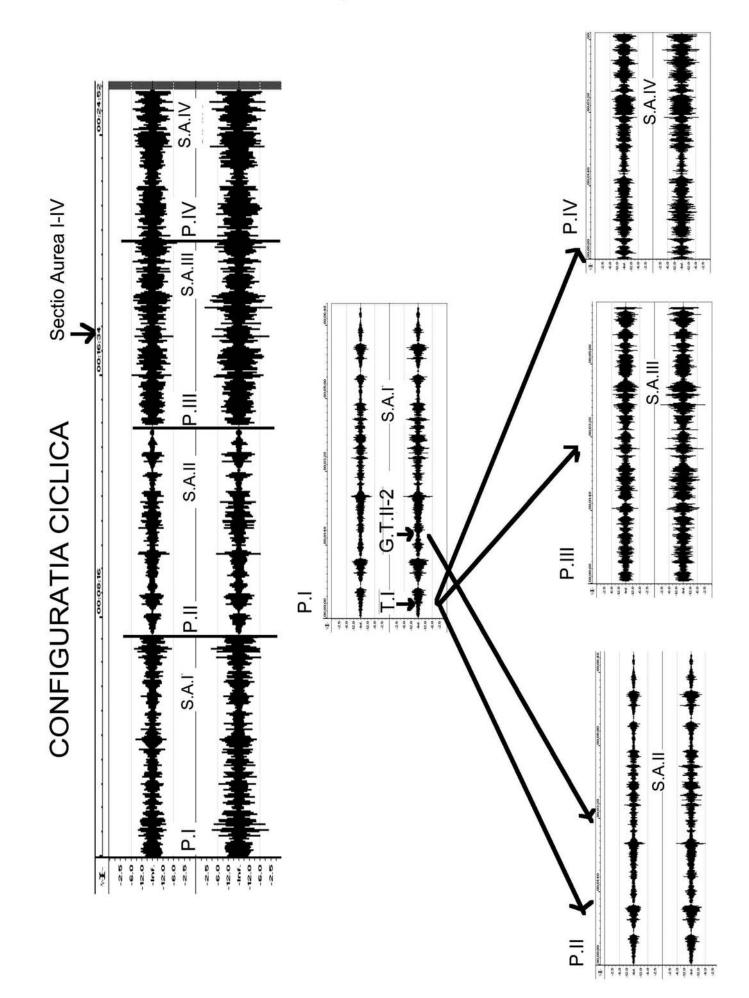

> Configuratie ciclica: -T. - dui partie I > pontie II (25-26) (1-30) I partie III (154-155) V pontie IV (10-12) -G.T. II-2 dui partes I -> partes II (73-74) (127-142) -> 25 Intectorice monumentale, en Valente simforce

# -4-PLANUL TONAL AL ELEMENTELOR TEMATICE GENERATOARE EXPUSE IN PARTEA I

Link: http://www.youtube.com/watch?v=kFIIOVrt4mQ

TEMA I (m. 1-30)

GRUP TEMATIC II - 1 (m. 107-126)

# GRUP TEMATIC II - 2 x1 (m. 127-142)

CLAM Chordata 1.0 Software http://clamnews.wordpress.com/2010/03/08/clam-chordata-1-0/ free-scores.com