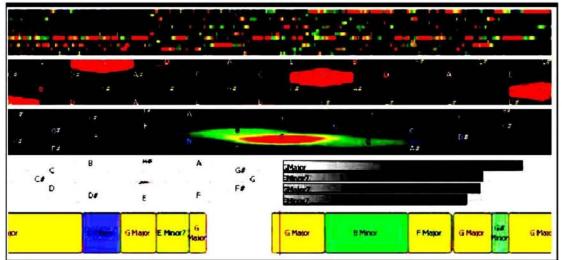

> Configuratie ciclica: -T. - dui partie I > pontie II (25-26) (1-30) I partie III (154-155) V pontie IV (10-12) -G.T. II-2 dui partes I -> partes II (73-74) (127-142) -> 25 Intectorice monumentale, en Valente simforce