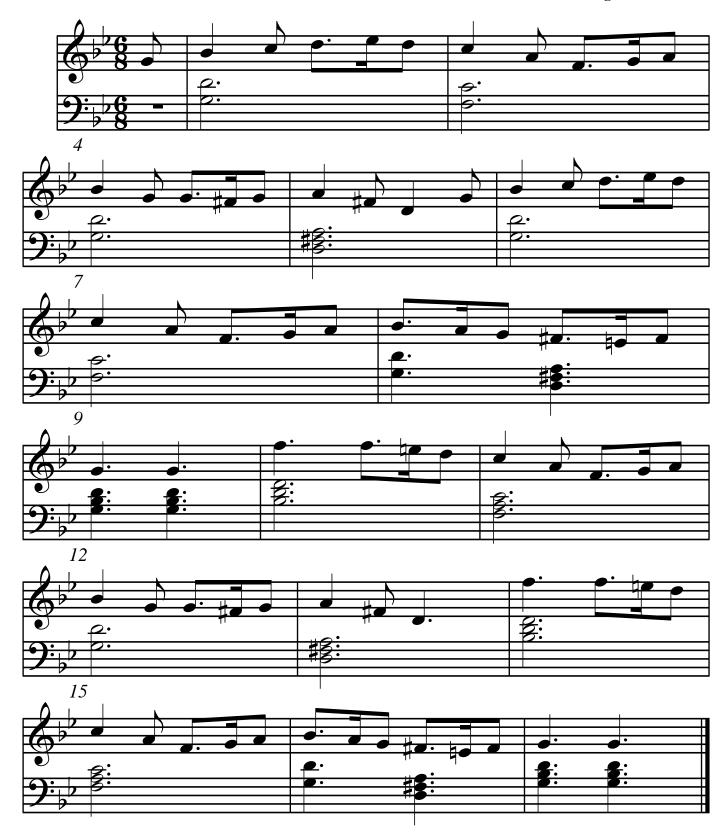

#### About the piece

Title:What Child is This / Greensleeves for toy pianoComposer:TraditionalArranger:Wallace, WilliamLicence:Copyright © William WallacePublisher:Wallace, WilliamInstrumentation:Piano soloStyle:Christmas, CarolsComment:Arranged for 30 key toy piano.

# What Child is This? / Greensleeves

for toy piano

**English Melody arranged W. Wallace** 